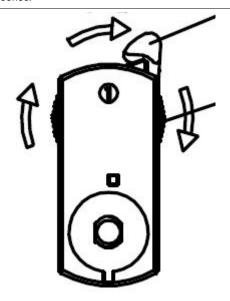

Step 3: For the lock switch and scroll lock, before installation, make sure it's in the status as below. Lock switch on the left and scroll lock should be in "0".

Step 4: Attach the adaptor on the track, turn the lock switch to the right as indicated. Scroll the scroll lock to the designated circuit.