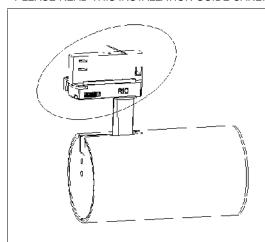

## PLEASE READ THIS INSTALLATION GUIDE CAREFULLY BEFORE INSTALLATION

Step 1: Before commencing installation or maintenance, the electricity supply must be isolated.

Step 2: Check the compatibility between the track and the track adaptor. Recommend to use RiO 3-phase track or Global Trac Pro series.

Step 3: For the lock switch and scroll lock, before installation, make sure it's in the status as below. Lock switch on the left and scroll lock should be in "0".

Step 4: Attach the adaptor on the track, turn the lock switch to the right as indicated. Scroll the scroll lock to the designated circuit.