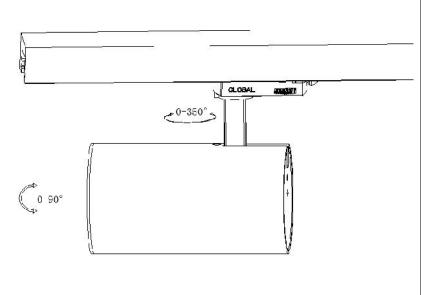

## **INSTRUCTION MANUAL**



**Application Model: L4T707** 

Product Description: 33w LED COB 3-phase Tracklight with internal driver

Voltage Input: 220-240V
Frequency Input: 50Hz/60Hz

## PLEASE READ THIS INSTALLATION GUIDE CAREFULLY BEFORE INSTALLATION



Step 1: Before commencing installation or maintenance, the electricity supply must be isolated.

Step 2: Check the compatibility between the track and the track adaptor. Recommend to use RiO 3-phase track or Global Trac Pro series.



Step 3: For the lock switch and scroll lock, before installation, make sure it's in the status as below. Lock switch on the left and scroll lock should be in "0".



Step 4: Attach the adaptor on the track, turn the lock switch to the right as indicated. Scroll the scroll lock to the designated circuit.



Step 5: Adjust the right angle and connect electricity

## Attention

Switch off the power before maintenance, installation and replacement, turn on the power when the lighting fixture installed correctly.

The installation and replacement should be conducted by qualified / licensed electrician.

Product shall be installed by qualified electrician.