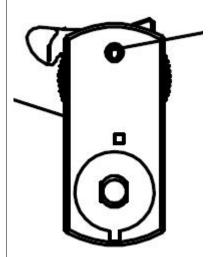

Step 3: For the lock switch and scroll lock, before installation, make sure it's in the status as below. Lock switch on the left and scroll lock should be in "0".

Step 4: Attach the adaptor on the track, turn the lock switch to the right as indicated. Scroll the scroll lock to the designated circuit.